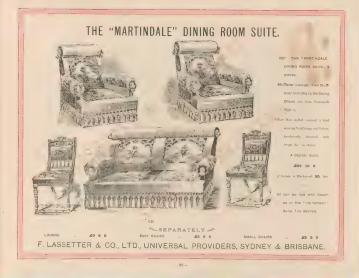

# COTTAGE DINING ROOM SET.

The Set as described for £11.

The separate articles can be supplied at prices named.

MI DINING ROOM SUITE, LOUSTER of

(M3) TABLE, as custors 4ft din by aft ain.

£4 17 G

£5 10 O

. 176

Extra Small Chairs if required at 9 - each,